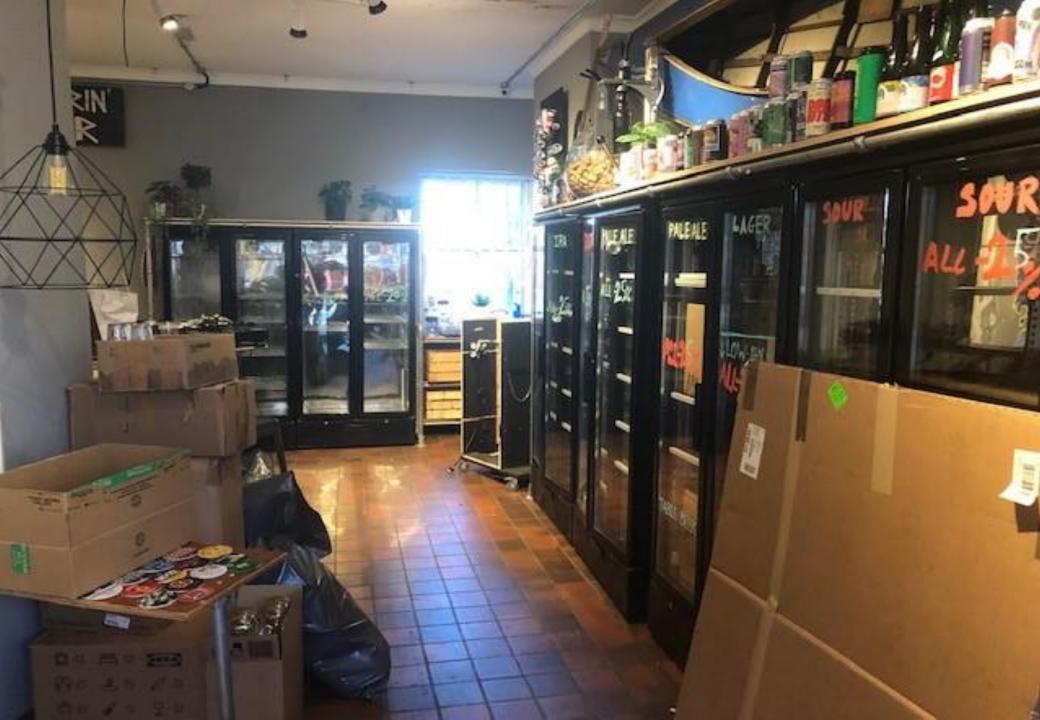

# **Specifications**

- Electric Heating
- \* Tiled Floor (main area)
- ❖ Single W.C
- ❖ 2 x Enclosed patio areas
- Electric roller shutter

#### Floor Area

Ground Floor 300 sq ft (28 sqm) Lower Floor: 600 sq ft (56 sqm) **Total:** 900 sq ft (84 sqm)