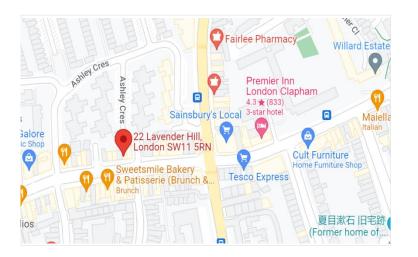

# Location

Located on Lavender Hill (A3036) close to the junction with Audley Close and within walking distance to Clapham Common.

Forming part of a high street on Lavender Hill offering a host of restaurants, bars and cafes including national operators.