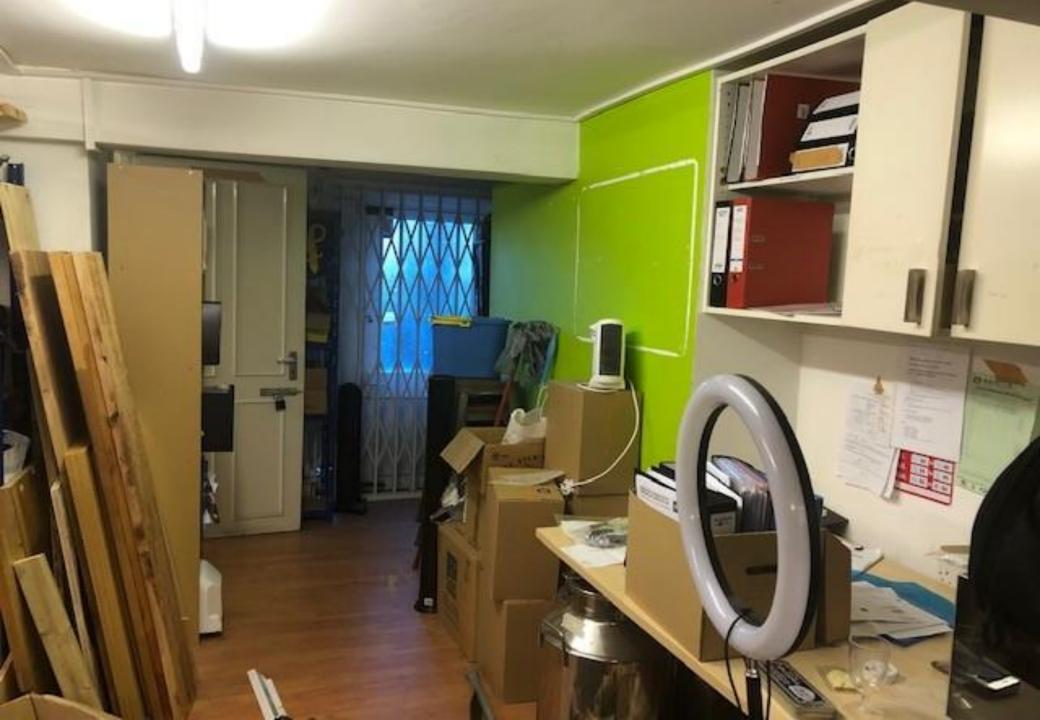

# **Specifications**

- Electric Heating
- \* Tiled Floor (main area)
- ❖ Single W.C
- ❖ 2 x Enclosed patio areas
- Electric roller shutter

#### Floor Area

Ground Floor 300 sq ft (28 sqm) Lower Floor: 600 sq ft (56 sqm) **Total:** 900 sq ft (84 sqm)